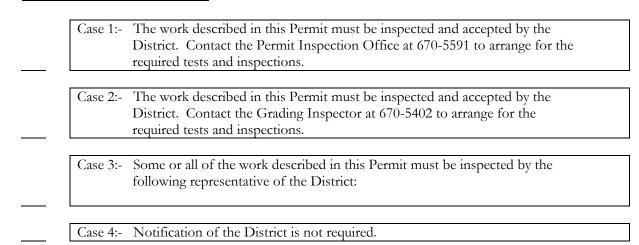

The Permittee is responsible for notifying the Inspection Office listed on the back of this form.

## **INSPECTION REQUIREMENTS**

- All encroachments authorized by this Permit shall be subject to inspection by a District representative.
- The planned inspections will be performed by the County office(s) designated below; <u>unless otherwise</u> <u>indicated</u>, it shall be the <u>Permittee's responsibility to notify the designated office(s) prior to</u> the start of the encroachment.

• If the face of this Permit is marked to indicate that the assigned District Work Order is open for charges, a job account will be opened and the assigned inspectors will charge the actual cost of all required tests and inspections against this account. All cost overruns must be resolved prior to close-out of this Permit. Any underruns will be returned to the Permittee as soon as possible following the close-out.