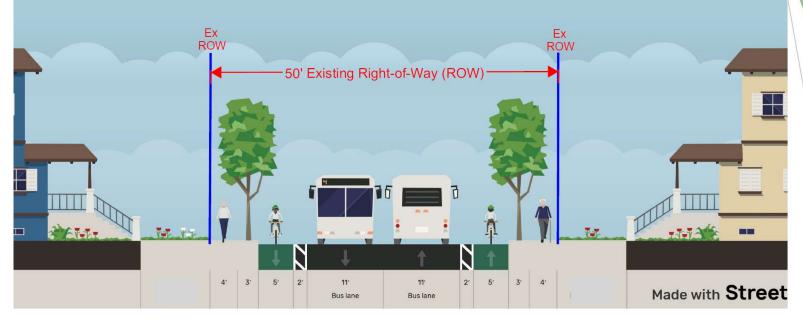

# Alternative 1 Class III Bike Route - Parking on Both Sides

# Somerset Ave - Alt 1 (50' ROW)

This typical section shows the project features for Alternative #1. The dimensions shown are preliminary and may change to accommodate local site conditions.

- ☑ Sidewalk (6 ft. wide)
- ☑ On-street parking
- ☑ Bulb-outs
- ☑ Shared Bike Route (Sharrow Pavement Markings)
- Bike Lane or Bike Lane Buffer
- Street Trees