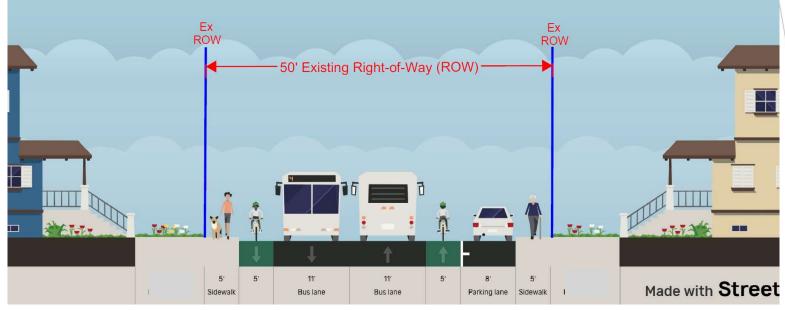

# Alternative 1 Class III Bike Route - Parking on Both Sides

# Somerset Ave - Alt 1 (50' ROW)

This typical section shows the project features for Alternative #1. The dimensions shown are preliminary and may change to accommodate local site conditions.

- ☑ Sidewalk (6 ft. wide)
- ☑ On-street parking
- ☑ Bulb-outs
- ☑ Shared Bike Route (Sharrow Pavement Markings)
- Bike Lane or Bike Lane Buffer
- Street Trees