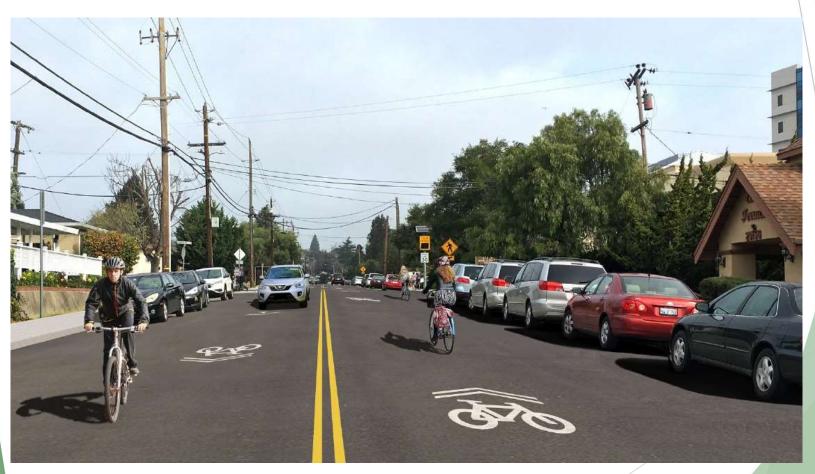

# **Proposed Improvements**

- Continuous standard concrete curb, gutter and sidewalk
- ADA curb ramps at all pedestrian crossings
- Bikeway Facilities
- Intersection bulb-outs
- High Visibility Crosswalks
- Stormwater treatment measures (Bio-retention areas)
- Storm drain improvements
- Rectangular Rapid Flashing Beacons/signs crossings
- Mill & Overlay/Slurry Seal Roadway
- Street Trees (e.g. California Redbud, Trident Maple, Majestic Beauty Indian Hawthorne)

# Alternative 1 Class III Bike Route - Parking on Both Sides

# Somerset Ave - Alt 1 (50' ROW)

This typical section shows the project features for Alternative #1. The dimensions shown are preliminary and may change to accommodate local site conditions.

- ☑ Sidewalk (6 ft. wide)
- ☑ On-street parking
- ☑ Bulb-outs
- ☑ Shared Bike Route (Sharrow Pavement Markings)
- Bike Lane or Bike Lane Buffer
- Street Trees