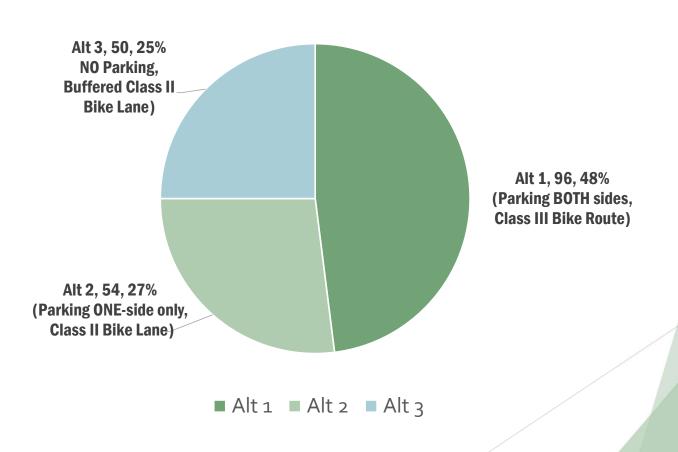

# **Comparison of Alternatives**

| Project Feature       | Alt. 1      | Alt. 2                  | Alt. 3           |
|-----------------------|-------------|-------------------------|------------------|
| Bike Lanes (Class II) | <b>⊠</b> No | ☑ Yes                   | ✓ Yes* *Buffered |
| On-street Parking     | ☑Yes        | ✓ Yes** **One-side only | <b>⊠</b> No      |
| Bulb-outs             | ☑Yes        | ☑ Yes                   | <b>⊠</b> No      |
| Sidewalk              | 6′          | 5′                      | 7′               |
| Street Trees          | <b>≥</b> No | <b>⊠</b> No             | ☑ Yes            |