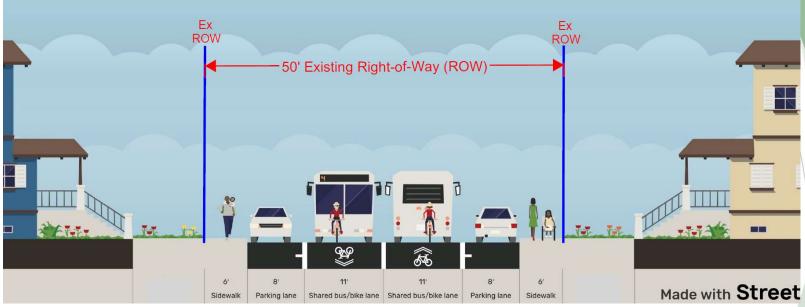

# Alternative 1 Class III Bike Route - Parking on Both Sides

# Somerset Ave - Alt 1 (50' ROW)

This typical section shows the project features for Alternative #1. The dimensions shown are preliminary and may change to accommodate local site conditions.

- ☑ Sidewalk (6 ft. wide)
- ☑ On-street parking
- ☑ Bulb-outs
- ☑ Shared Bike Route (Sharrow Pavement Markings)
- Bike Lane or Bike Lane Buffer
- Street Trees