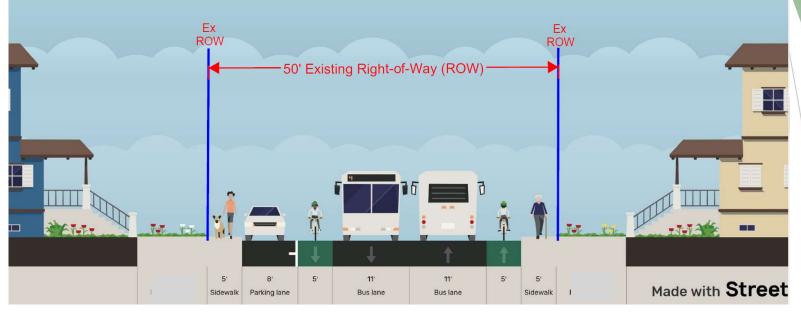

# Alternatives 2A & 2B Class II Bike Lanes - Parking on One-Side Only

# Somerset Ave - Alt 2A (50' ROW)

This typical section shows the project features for Alternative #2A. The dimensions shown are preliminary and may change to accommodate local site conditions.

- ☑ Sidewalk (5 ft. wide)
- ☑ On-street parking (southside only)
- ☑ Bulb-outs
- ☑ Bike Lane
- **⋈** Bike Lane Buffer
- Street Trees