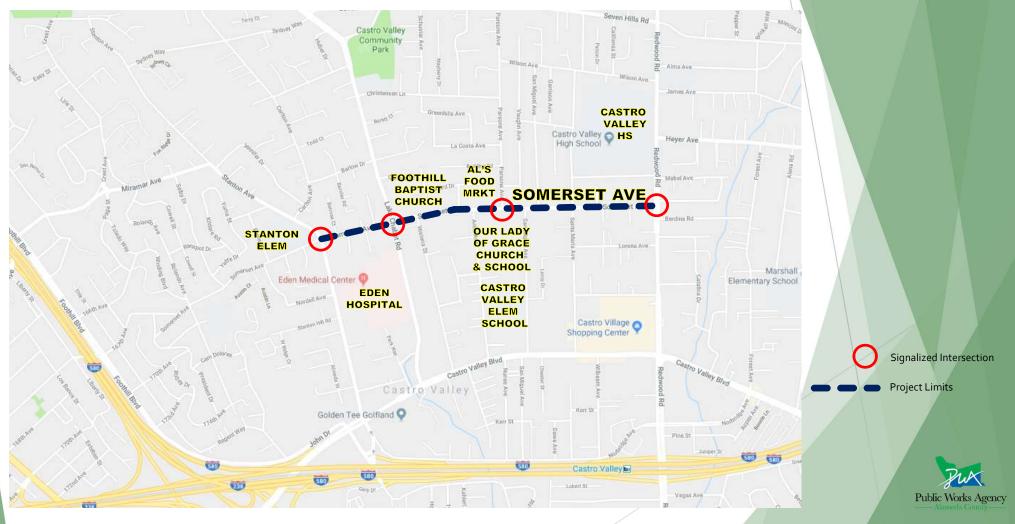

# **Project Location**

#### 5. Presentations

- a. Overview of the Unincorporated Area Bicycle and Pedestrian Committee Survey by Nate Miley, Alameda County Supervisor for District 4
- b. Somerset Avenue Sidewalk Project by Bond Ng, Project Engineer
- MTC Complete Street Checklist Mission Boulevard by Rick Yeung, Traffic Engineer