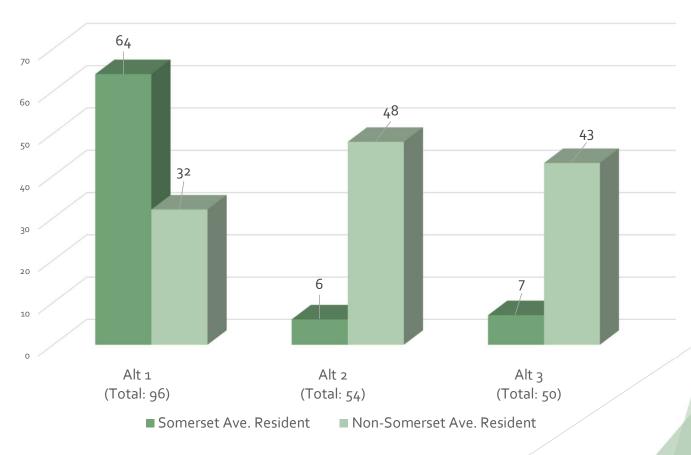

# **Comparison of Alternatives**

| Project Feature       | Alt. 1      | Alt. 2                  | Alt. 3           |
|-----------------------|-------------|-------------------------|------------------|
| Bike Lanes (Class II) | <b>⊠</b> No | ☑ Yes                   | ✓ Yes* *Buffered |
| On-street Parking     | ☑Yes        | ✓ Yes** **One-side only | <b>⊠</b> No      |
| Bulb-outs             | ☑Yes        | ☑ Yes                   | <b>⊠</b> No      |
| Sidewalk              | 6′          | 5′                      | 7′               |
| Street Trees          | <b>≥</b> No | <b>⊠</b> No             | ☑ Yes            |