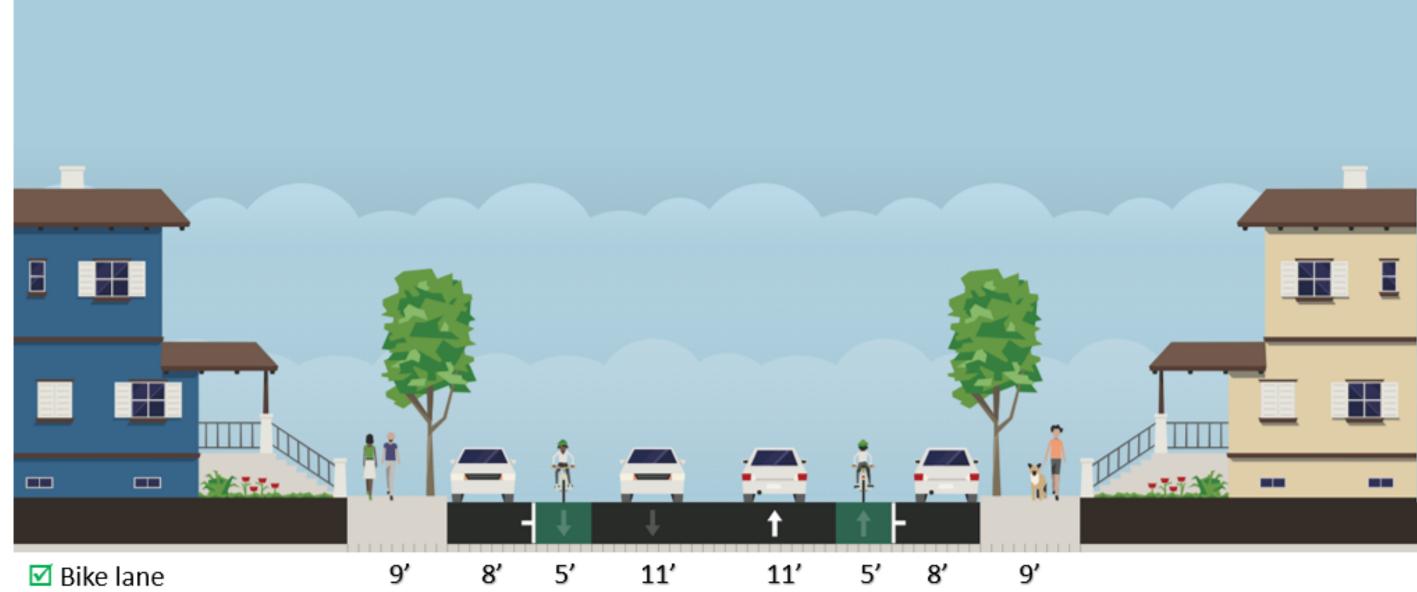

Alternative #2 wider sidewalk

Alternative #3

two-way left turn lane

- Bike lane buffer
- ☑ Sidewalk (8 ft. wide)
- ☑ On-street parking

☑ Sidewalk (9.5 ft. wide)

Raised median

On-street parkingCenter Two-Way Left Turn Lane