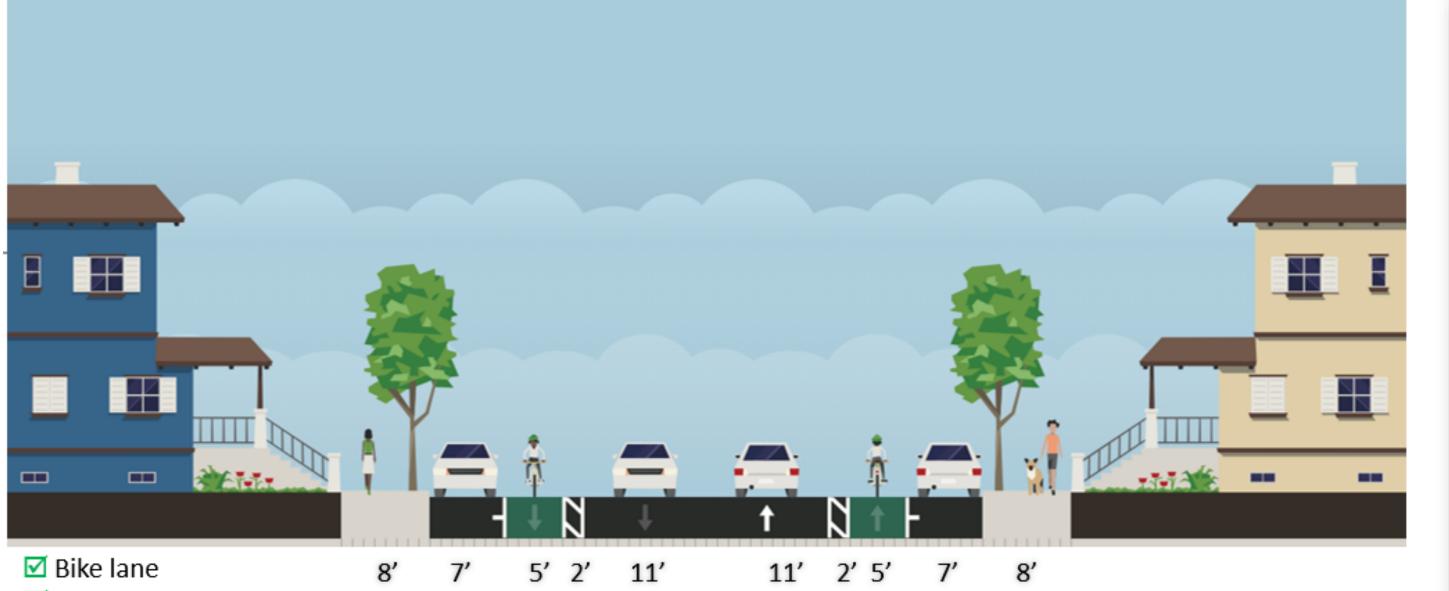

- Bike lane buffer
- ☑ Sidewalk (8 ft. wide)
- ☑ On-street parking ☑ Center Two-Way Left Turn Lane
- Raised Median

Alternative #1 bike lane buffer

- Bike lane buffer
- ☑ Sidewalk (9 ft. wide)
- ☑ On-street parking ☑ Center Two-Way Left Turn Lane
- Raised median