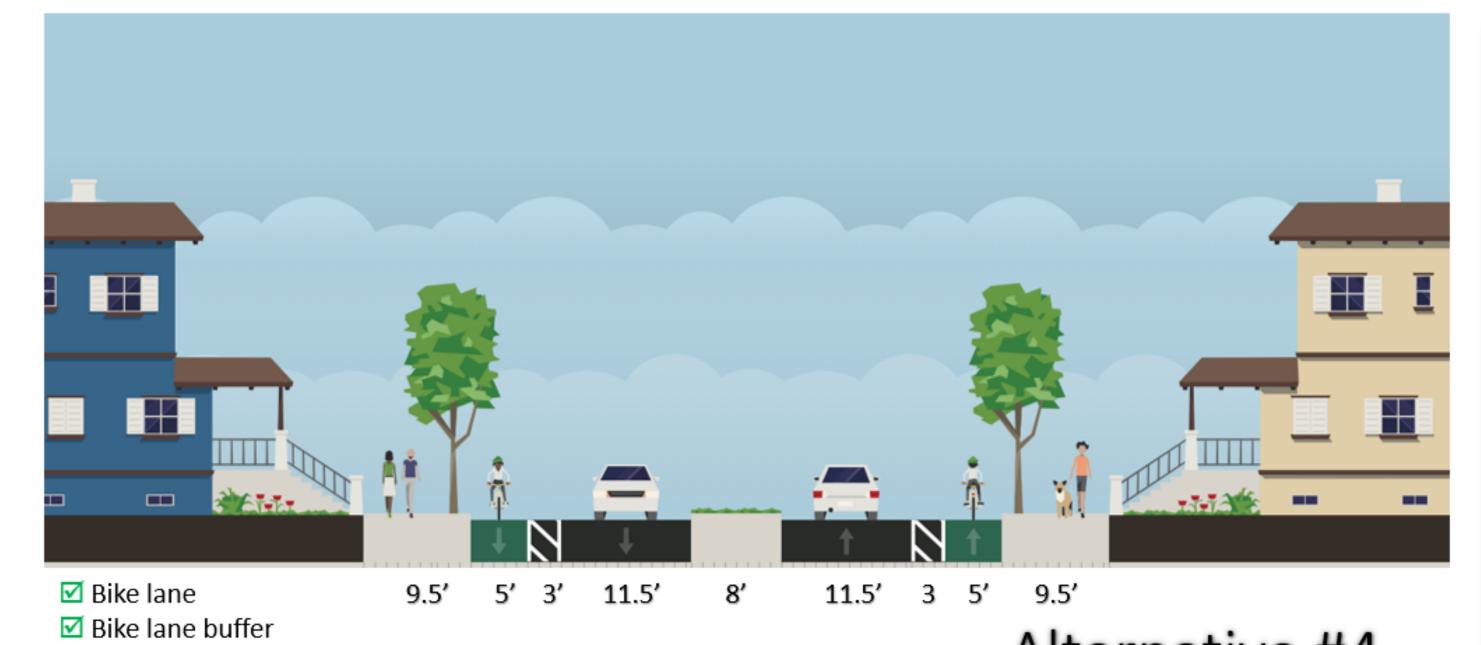

- ☑ Center Two-Way Left Turn Lane
- Raised median

Alternative #4 raised median island

| Project Feature                                                                                                                     | Alt. 1                            | Alt. 2                          | Alt. 3                  | Alt. 4                            |
|-------------------------------------------------------------------------------------------------------------------------------------|-----------------------------------|---------------------------------|-------------------------|-----------------------------------|
| Designated Bike Lane                                                                                                                | ☑ Yes                             | ✓ Yes                           | <b>⋈</b> No             | ☑ Yes                             |
| Bike Lane Buffer                                                                                                                    | ✓ Yes                             | <b>⊠</b> No                     | <b>⋈</b> No             | <b>⊠</b> No                       |
| Sidewalk                                                                                                                            | 8′                                | 9'                              | 8′                      | 9.5'                              |
| On-street Parking                                                                                                                   | ☑ Yes                             | ✓ Yes                           | ☑ Yes                   | <b>≥</b> No                       |
| Center Two-Way Left Turn Lane                                                                                                       | <b>⊠</b> No                       | ⊠ No                            | ✓ Yes                   | <b>⊠</b> No                       |
| Raised Median                                                                                                                       | <b>⋈</b> No                       | <b>⊠</b> No                     | <b>⋈</b> No             | ☑ Yes                             |
|                                                                                                                                     |                                   |                                 |                         |                                   |
| Benefits & Impacts                                                                                                                  | Alt. 1                            | Alt. 2                          | Alt. 3                  | Alt. 4                            |
| Benefits & Impacts  Right of way for the exclusive use of bicycles                                                                  | Alt. 1  Class II                  | Alt. 2  ✓ Class II              | Alt. 3  Sharrow         | Alt. 4  Class II                  |
|                                                                                                                                     |                                   |                                 |                         |                                   |
| Right of way for the exclusive use of bicycles                                                                                      | ☑ Class II                        | ☑ Class II                      | Sharrow                 | ☑ Class II                        |
| Right of way for the exclusive use of bicycles  No buffer will be less safe for bicyclists                                          | Class II  Has buffer              | Class II  No buffer             | Sharrow  No buffer      | Class II  Has buffer              |
| Right of way for the exclusive use of bicycles  No buffer will be less safe for bicyclists  Bicycle zone width (bike lane   buffer) | Class II  Has buffer  5 ft. 2 ft. | Class II  No buffer  5 ft. none | Sharrow  No buffer  N/A | Class II  Has buffer  5 ft. 3 ft. |