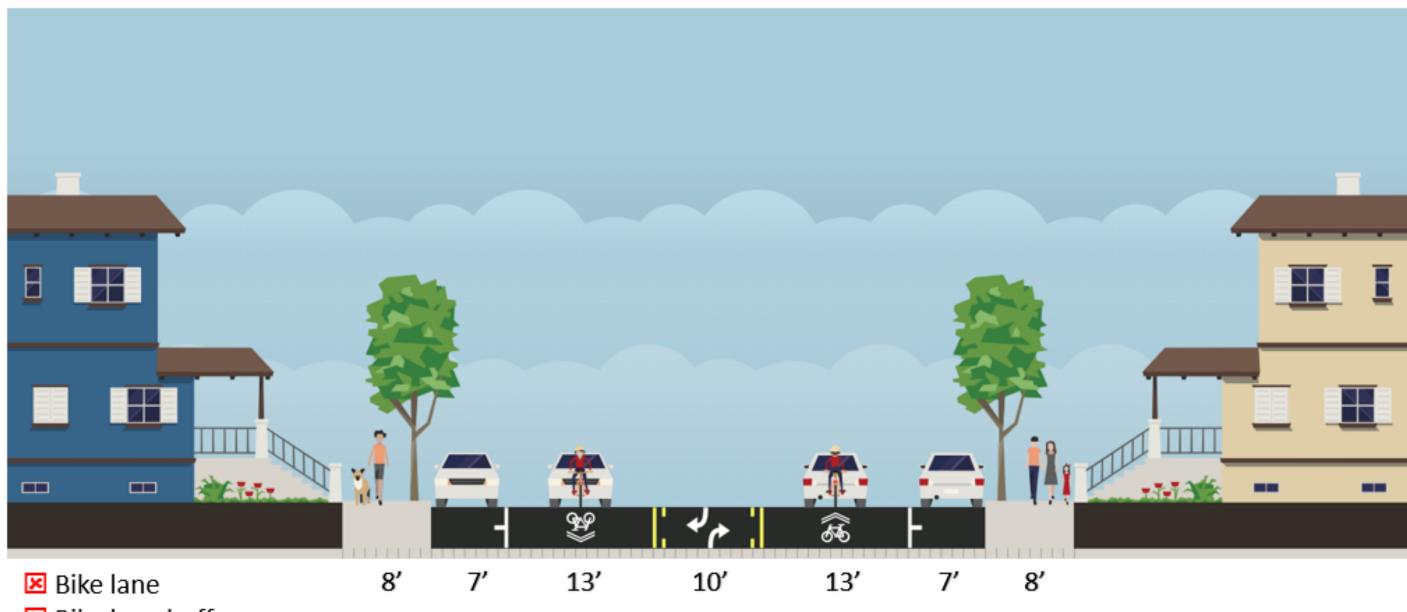

- Bike lane buffer
- ☑ Sidewalk (8 ft. wide)
- ☑ On-street parking ☑ Center Two-Way Left Turn Lane
- Raised Median

Alternative #1 bike lane buffer

- Bike lane buffer
- ☑ Sidewalk (9 ft. wide)
- ☑ On-street parking ☑ Center Two-Way Left Turn Lane
- Raised median

Alternative #2 wider sidewalk

Alternative #3

two-way left turn lane

- Bike lane buffer
- ☑ Sidewalk (8 ft. wide)
- ☑ On-street parking

☑ Sidewalk (9.5 ft. wide)

Raised median

On-street parkingCenter Two-Way Left Turn Lane

- ☑ Center Two-Way Left Turn Lane
- Raised median

Alternative #4 raised median island

| Project Feature                                                                                                                     | Alt. 1                            | Alt. 2                          | Alt. 3                  | Alt. 4                            |
|-------------------------------------------------------------------------------------------------------------------------------------|-----------------------------------|---------------------------------|-------------------------|-----------------------------------|
| Designated Bike Lane                                                                                                                | ☑ Yes                             | ✓ Yes                           | <b>⋈</b> No             | ☑ Yes                             |
| Bike Lane Buffer                                                                                                                    | ✓ Yes                             | <b>⊠</b> No                     | <b>⋈</b> No             | <b>⊠</b> No                       |
| Sidewalk                                                                                                                            | 8′                                | 9'                              | 8′                      | 9.5'                              |
| On-street Parking                                                                                                                   | ☑ Yes                             | ✓ Yes                           | ☑ Yes                   | <b>≥</b> No                       |
| Center Two-Way Left Turn Lane                                                                                                       | <b>⊠</b> No                       | ⊠ No                            | ✓ Yes                   | <b>⊠</b> No                       |
| Raised Median                                                                                                                       | <b>⋈</b> No                       | <b>⊠</b> No                     | <b>⋈</b> No             | ☑ Yes                             |
|                                                                                                                                     |                                   |                                 |                         |                                   |
| Benefits & Impacts                                                                                                                  | Alt. 1                            | Alt. 2                          | Alt. 3                  | Alt. 4                            |
| Benefits & Impacts  Right of way for the exclusive use of bicycles                                                                  | Alt. 1  Class II                  | Alt. 2  ✓ Class II              | Alt. 3  Sharrow         | Alt. 4  Class II                  |
|                                                                                                                                     |                                   |                                 |                         |                                   |
| Right of way for the exclusive use of bicycles                                                                                      | ☑ Class II                        | ☑ Class II                      | Sharrow                 | ☑ Class II                        |
| Right of way for the exclusive use of bicycles  No buffer will be less safe for bicyclists                                          | Class II  Has buffer              | Class II  No buffer             | Sharrow  No buffer      | Class II  Has buffer              |
| Right of way for the exclusive use of bicycles  No buffer will be less safe for bicyclists  Bicycle zone width (bike lane   buffer) | Class II  Has buffer  5 ft. 2 ft. | Class II  No buffer  5 ft. none | Sharrow  No buffer  N/A | Class II  Has buffer  5 ft. 3 ft. |