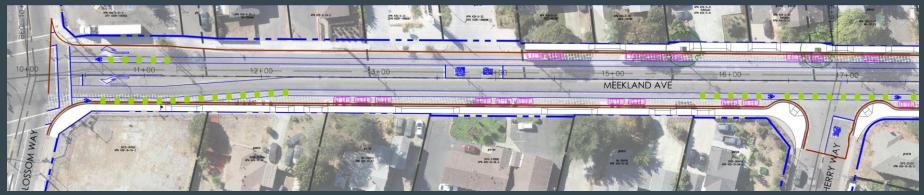

#### **Existing**

**Proposed** 

= Indicates existing roadway Right of Way

### Blossom Way to Cherry Way