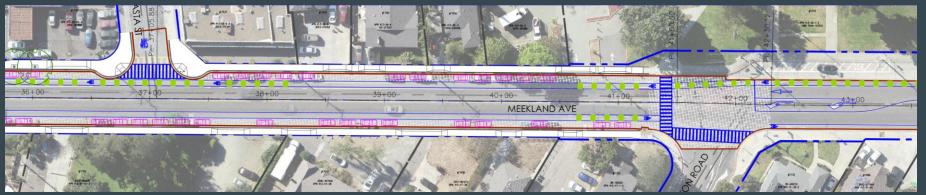

### Hampton Road to Paseo Grande (+North Mid-Block)

#### <u>Existing</u>

= Indicates existing roadway Right of Way

**Proposed** 