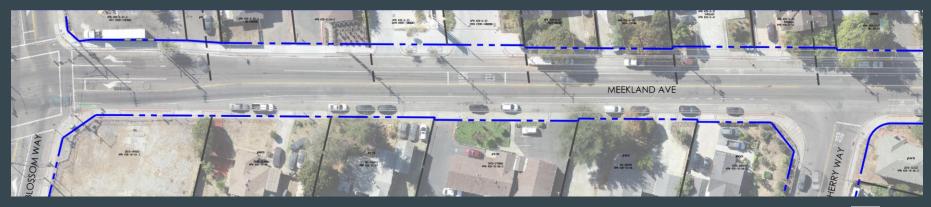

trian Master Plan Class II Facility
- Complete Network from A Street to E Lewelling Blvd
- Bicycle Facilities on Bridge
- Striping for Bicycle Lane and "Green" Lane Transition Alerts
- Bike Lane Separate from Parking Lane







## Where are we at right now?

- Design 20% Complete
- Environmental Studies and Clearance Summer 2021 through Winter 2022
- Complete Design Summer 2022
- Construct Project Summer 2023 through Fall 2024



## **Overview Project Layout and General Features**

- "Per Block" Segment Breakouts
  - Blossom Way to Cherry Way
  - Cherry Way to Medford Avenue
  - Medford Avenue to Alden Road
  - Alden Road to Shasta Street
  - Shasta Street to Hampton Road
  - Hampton Road to Paseo Grande (+ North Mid-Block)
  - Paseo Grande (+ North Mid-Block) to E Lewelling Boulevard





#### **Existing**





**Proposed** 

= Indicates existing roadway Right of Way

### Blossom Way to Cherry Way





#### **Existing**





= Indicates existing roadway Right of Way

**Proposed** 

### Cherry Way to Medford Avenue





#### **Existing**





= Indicates existing roadway Right of Way

<u>Proposed</u>

### Medford Avenue to Alden Road





#### <u>Existing</u>





**Proposed** 

= Indicates existing roadway Right of Way

#### Alden Road to Shasta Street





#### **Existing**





= Indicates existing roadway Right of Way

Proposed

### Shasta Street to Hampton Road





<u>Proposed</u>

### Hampton Road to Paseo Grande (+North Mid-Block)





#### <u>Existing</u>





= Indicates existing roadway Right of Way

**Proposed** 

### Paseo Grande (+North Mid-Block) to E Lewell