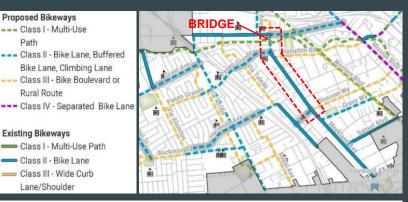

## **Bicyclist-Friendly Improvements**

- Bicycle & Pedestrian Master Plan Class II Facility
- Complete Network from A Street to E Lewelling Blvd
- Bicycle Facilities on Bridge
- Striping for Bicycle Lane and "Green" Lane Transition Alerts
- Bike Lane Separate from Parking Lane