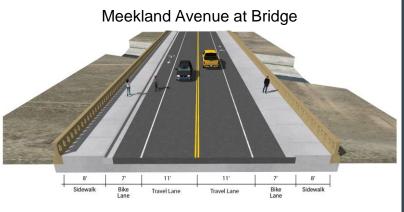

## **Bridge and Roadway Improvements**

#### • Bridge

- Additional Width Required to Add Bike Lane
- Age and Design Standards are a Factor
- Replacement is a Better Alternative than an Additional Widening
- General Roadway
  - Resurface Travel Lanes
  - Reconstruct Parking Lanes and Bike Lanes
- Additional Improvements
  - Reconstruct Sidewalks and Driveways (ADA)
  - High Visability Crosswalks and Ramps at Bulb Outs
  - Add Street Trees and "Clean Water" Features
  - Improve Street Drainage

Sidewalk and permeable concrete widths vary based on available Right-of-Way

## **Bicyclist-Friendly Improvements**

- Bicycle & Pedestrian Master Plan Class II Facility
- Complete Network from A Street to E Lewelling Blvd
- Bicycle Facilities on Bridge
- Striping for Bicycle Lane and "Green" Lane Transition Alerts
- Bike Lane Separate from Parking Lane