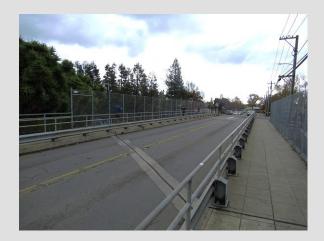

## **Existing Conditions**

- Deteriorating and Discontinuous Sidewalks
- Non-ADA Compliant Sidewalks and Driveways
- Discontinuous Bike Facility along Corridor and across Bridge
- Poor Pavement Condition
- Ponding Water
- 95-year old Bridge with Previous Widening

#### • Bridge

- Additional Width Required to Add Bike Lane
- Age and Design Standards are a Factor
- Replacement is a Better Alternative than an Additional Widening
- General Roadway
  - Resurface Travel Lanes
  - Reconstruct Parking Lanes and Bike Lanes
- Additional Improvements
  - Reconstruct Sidewalks and Driveways (ADA)
  - High Visability Crosswalks and Ramps at Bulb Outs
  - Add Street Trees and "Clean Water" Features
  - Improve Street Drainage