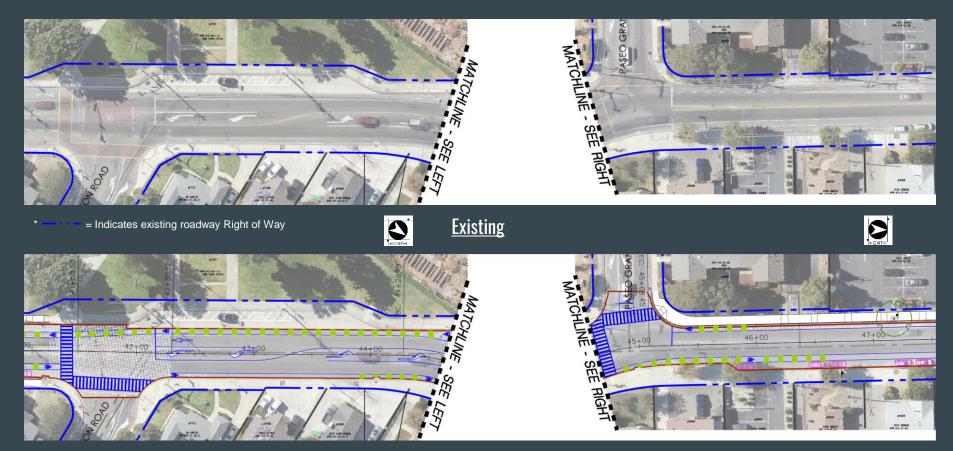

#### **Existing**

**Proposed** 

= Indicates existing roadway Right of Way

### Paseo Grande (+North Mid-Block) to E Lewelling Boulevard