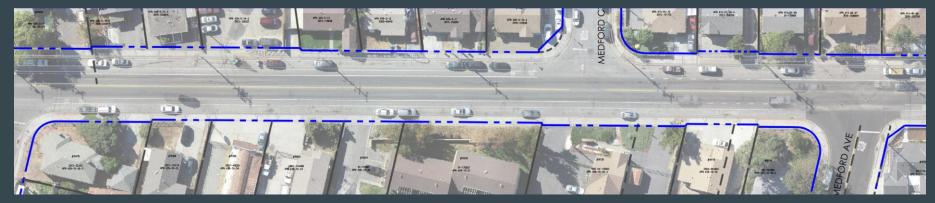

### Cherry Way to Medford Avenue

#### **Existing**

= Indicates existing roadway Right of Way

<u>Proposed</u>