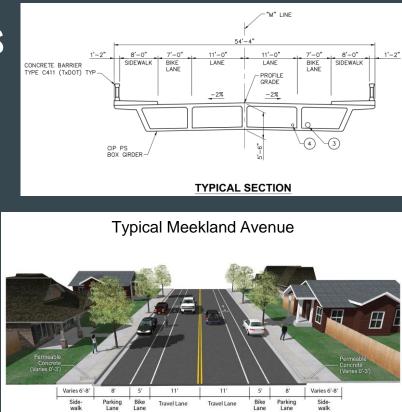

## **Bridge and Roadway Improvements**

#### • Bridge

- Additional Width Required to Add Bike Lane
- Age and Design Standards are a Factor
- Replacement is a Better Alternative than an Additional Widening
- General Roadway
  - Resurface Travel Lanes
  - Reconstruct Parking Lanes and Bike Lanes
- Additional Improvements
  - Reconstruct Sidewalks and Driveways (ADA)
  - High Visability Crosswalks and Ramps at Bulb Outs
  - Add Street Trees and "Clean Water" Features
  - Improve Street Drainage

Sidewalk and permeable concrete widths vary based on available Right-of-Way