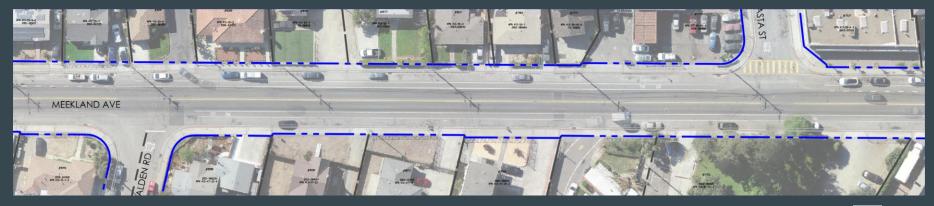

#### Alden Road to Shasta Street

#### **Existing**

= Indicates existing roadway Right of Way

Proposed