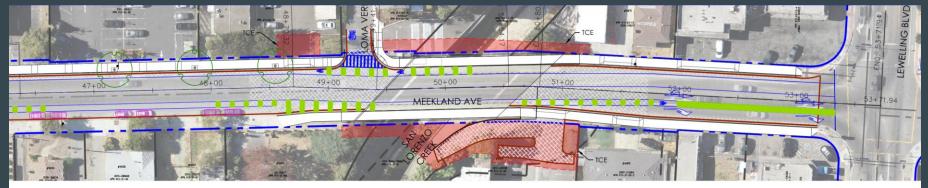

## **Bridge and Roadway Improvements**

#### • Bridge

- Additional Width Required to Add Bike Lane
- Age and Design Standards are a Factor
- Replacement is a Better Alternative than an Additional Widening
- General Roadway
  - Resurface Travel Lanes
  - Reconstruct Parking Lanes and Bike Lanes
- Additional Improvements
  - Reconstruct Sidewalks and Driveways (ADA)
  - High Visability Crosswalks and Ramps at Bulb Outs
  - Add Street Trees and "Clean Water" Features
  - Improve Street Drainage

Sidewalk and permeable concrete widths vary based on available Right-of-Way