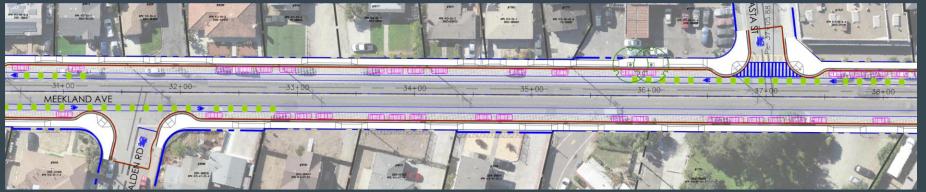

#### Alden Road to Shasta Street

#### **Existing**

= Indicates existing roadway Right of Way

Proposed