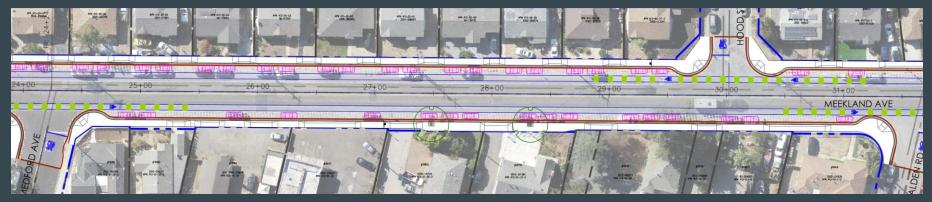

#### Alden Road to Shasta Street

#### **Existing**

= Indicates existing roadway Right of Way

Proposed