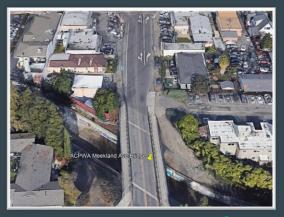

vd

Project Introduction and Community Outreach

July 14, 2021

ACPWA Maritoni Maravilla Project Manager Wood Rodgers Chris Hodge, P.E. Project Engineer





### **Project Location**



## **Project Features**

- Class II Bike Lane
- New and Reconstructed Sidewalks
- Pavement Repair
- Accessibility (ADA) Improvements
- Street Crossing Improvements
- Traffic Calming
- Street Trees
- Green Infrastructure
- ⇒ Continuation of Phase 1 Improvements
  - A Street to Blossom Way

#### Aerial views of Meekland Ave, Looking North



## **Existing Conditions**

- Deteriorating and Discontinuous Sidewalks
- Non-ADA Compliant Sidewalks and Driveways
- Discontinuous Bike Facility along Corridor and across Bridge
- Poor Pavement Condition
- Ponding Water
- 95-year old Bridge with Previous Widening











## **Bridge and Roadway Improvements**

#### • Bridge

- Additional Width Required to Add Bike Lane
- Age and Design Standards are a Factor
- Replacement is a Better Alternative than an Additional Widening
- General Roadway
  - Resurface Travel Lanes
  - Reconstruct Parking Lanes and Bike Lanes
- Additional Improvements
  - Reconstruct Sidewalks and Driveways (ADA)
  - High Visability Crosswalks and Ramps at Bulb Outs
  - Add Street Trees and "Clean Water" Features
  - Improve Street Drainage



Sidewalk and permeable concrete widths vary based on available Right-of-Way



## **Bicyclist-Friendly Improvements**

- Bicycle & Pedestrian Master Plan Class II Facility
- Complete Network from A Street to E Lewelling Blvd
- Bicycle Facilities on Bridge
- Striping for Bicycle Lane and "Green"