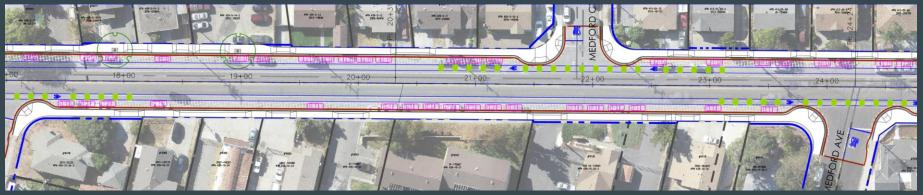

### Medford Avenue to Alden Road

#### <u>Existing</u>

**Proposed** 

= Indicates existing roadway Right of Way