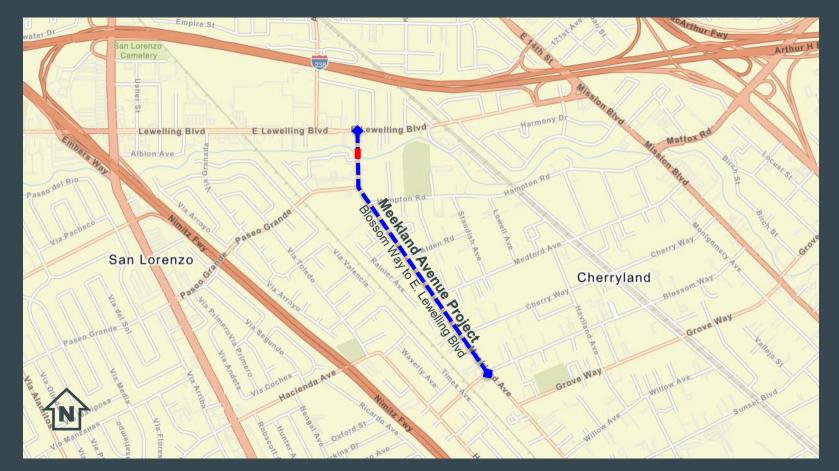

# Meekland Avenue Corridor Improvements from Blossom Way to E. Lewelling Blvd

Project Introduction and Community Outreach

July 14, 2021

ACPWA Maritoni Maravilla Project Manager Wood Rodgers Chris Hodge, P.E. Project Engineer





### **Project Location**



## **Project Features**

- Class II Bike Lane
- New and Reconstructed Sidewalks
- Pavement Repair
- Accessibility (ADA) Improvements
- Street Crossing Improvements
- Traffic Calming
- Street Trees
- Green Infrastructure
- ⇒ Continuation of Phase 1 Improvements
  - A Street to Blossom Way

#### Aerial views of Meekland Ave, Looking North



## **Existing Conditions**

- Deteriorating and Discontinuous Sidewalks
- Non-ADA Compliant Sidewalks and Driveways
- Discontinuous Bike Facility along Corridor and across Bridge
- Poor Pavement Condition
- Ponding Water
- 95-year old Bridge with Previous Widening











## **Bridge and Roadway Improvements**

#### • Bridge

- Additional Width Required to Add Bike Lane
- Age and Design Standards are a Factor
- Replacemen