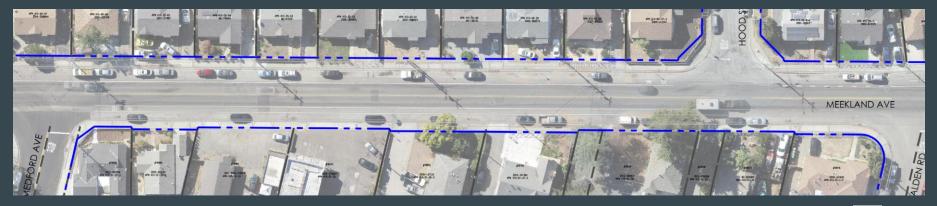

#### Alden Road to Shasta Street

#### **Existing**

= Indicates existing roadway Right of Way

Proposed