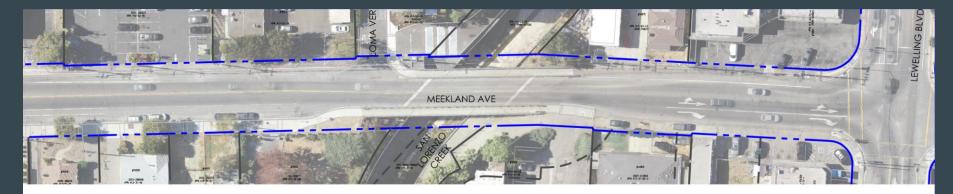

o Hampton Road
  - Hampton Road to Paseo Grande (+ North Mid-Block)
  - Paseo Grande (+ North Mid-Block) to E Lewelling Boulevard





#### **Existing**





**Proposed** 

= Indicates existing roadway Right of Way

### Blossom Way to Cherry Way





#### **Existing**





= Indicates existing roadway Right of Way

**Proposed** 

### Cherry Way to Medford Avenue





#### **Existing**





= Indicates existing roadway Right of Way

<u>Proposed</u>

### Medford Avenue to Alden Road





#### <u>Existing</u>





**Proposed** 

= Indicates existing roadway Right of Way

#### Alden Road to Shasta Street





#### **Existing**





= Indicates existing roadway Right of Way

Proposed

### Shasta Street to Hampton Road





<u>Proposed</u>

### Hampton Road to Paseo Grande (+North Mid-Block)





#### <u>Existing</u>





= Indicates existing roadway Right of Way

**Proposed** 

### Paseo Grande (+North Mid-Block) to E Lewelling Boulevard



# **Questions/Feedback**







## **Project Contact Information**

Maritoni Maravilla Project Manager Engineering Department

info@acpwa.org

Additional Questions, Comments, and Exhibits https://www.acpwa.org/projects/2021/Meekland-Avenue/Meekland-Avenue.page?