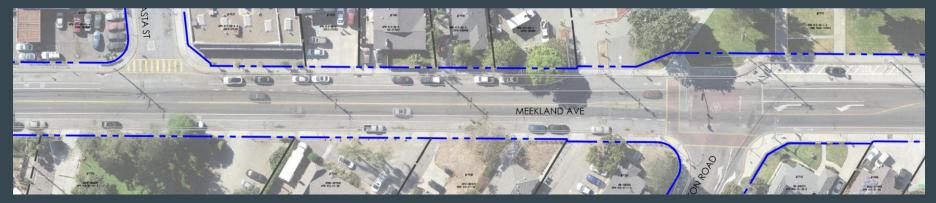

atures**

- "Per Block" Segment Breakouts
  - Blossom Way to Cherry Way
  - Cherry Way to Medford Avenue
  - Medford Avenue to Alden Road
  - Alden Road to Shasta Street
  - Shasta Street to Hampton Road
  - Hampton Road to Paseo Grande (+ North Mid-Block)
  - Paseo Grande (+ North Mid-Block) to E Lewelling Boulevard





#### **Existing**





**Proposed** 

= Indicates existing roadway Right of Way

### Blossom Way to Cherry Way





#### **Existing**





= Indicates existing roadway Right of Way

**Proposed** 

### Cherry Way to Medford Avenue





#### **Existing**





= Indicates existing roadway Right of Way

<u>Proposed</u>

### Medford Avenue to Alden Road





#### <u>Existing</u>





**Proposed** 

= Indicates existing roadway Right of Way

#### Alden Road to Shasta Street





#### **Existing**





= Indicates existing roadway Right of Way

Proposed

### Shasta Street to Hampton Road





<u>Proposed</u>

### Hampton Road to Paseo Grande (+North Mid-Block)





#### <u>Existing</u>





= Indicates existing roadway Right of Way

**Proposed** 

### Paseo Grande (+North Mid-Block) to E Lewelling Boulevard



# **Questions/Feedback**







## **Project Contact Information**

Maritoni Maravilla Project Manager Engineering Department

info@acpwa.org

Additional Questions, Comments, and Exhibits https://www.acpwa.org/projects/2021/Meekland-Avenue/Meekland-Avenue.page?