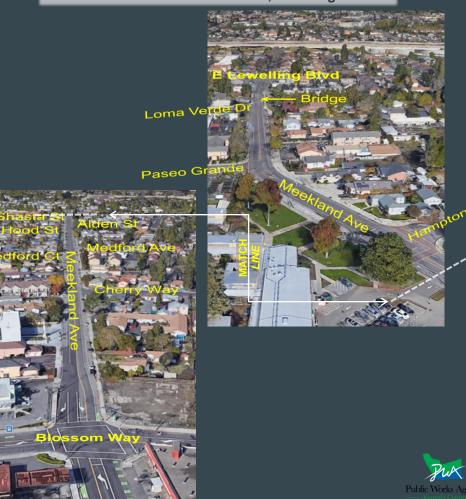

# Meekland Avenue Corridor Improvements from Blossom Way to E. Lewelling Blvd

Project Introduction and Community Outreach

July 14, 2021

ACPWA Maritoni Maravilla Project Manager Wood Rodgers Chris Hodge, P.E. Project Engineer





### **Project Location**



## **Project Features**

- Class II Bike Lane
- New and Reconstructed Sidewalks
- Pavement Repair
- Accessibility (ADA) Improvements
- Street Crossing Improvements
- Traffic Calming
- Street Trees
- Green Infrastructure
- ⇒ Continuation of Phase 1 Improvements
  - A Street to Blossom Way

#### Aerial views of Meekland Ave, Looking North



## **Existing Conditions**

- Deteriorating and Discontinuous Sidewalks
- Non-ADA Compliant Sidewalks and Driveways
- Discontinuous Bike Facility along Corridor and across Bridge
- Poor Pavement Condition
- Ponding Water
- 95-year old Bridge with Previous Widening











## **Bridge and Roadway Improvements**

#### • Bridge

- Additional Width Required to Add Bike Lane
- Age and Design Standards are a Factor
- Replacement is a Better Alternative than an Additional Widening
- General Roadway
  - Resurface Travel Lanes
  - Reconstruct Parking Lanes and Bike Lanes
- Additional Improvements
  - Reconstruct Sidewalks and Driveways (ADA)
  - High Visability Crosswalks and Ramps at Bulb Outs
  - Add Street Trees and "Clean Water" Features
  - Improve Street Drainage



Sidewalk and permeabl